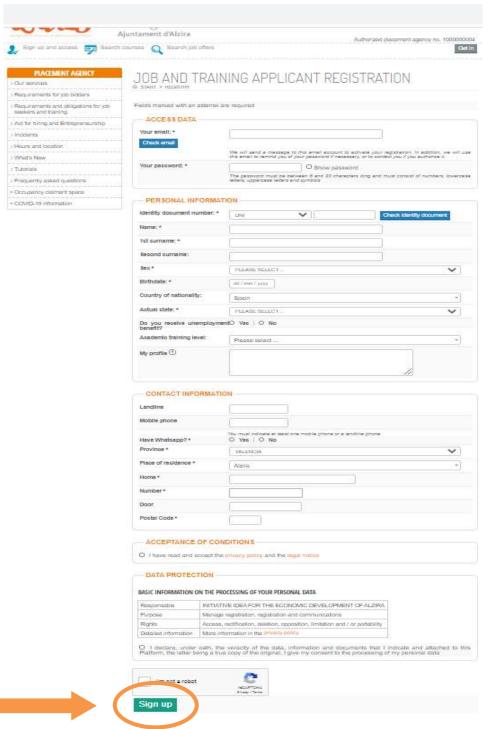

Once in I AM LOOKING FOR A JOB fill in the form JOB AND TRAINING APPLICANT REGISTRATION:

Once filled in, click on SIGN UP and follow the steps requested by the website.

You will receive a confirmation email. You must open it and validate your email address in order to continue with the process.