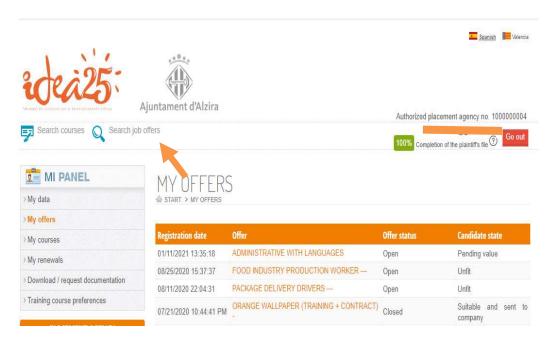

Now that you can see all of the available vacancies, select each one of them to see the job specifications and requirements.

If you are interested in a vacancy and meet the selection criteria, click on PRE-ENROL IN THE OFFER. Once you do this, you will have applied and you will be able to follow the selection process in your 'My offers' section. This is how to do it:

#### What does it all mean?

# Pending value

This means that our team has received your application and they will soon check if you meet the criteria that the advertising company has stated as essential. Until one of our team members checks your application, your status will be 'pending value'.

# Suitable and sent to company

If you meet all the criteria set by the company, your status will change to SUITABLE AND SENT TO COMPANY. You will receive and email stating that your CV and contact details have been passed on.

When your status changes to <u>Suitable</u>, your CV is sent to the Company and it is they who decide whether they call you for an interview or not.

Unfit

If, on the other hand, you do not fulfil the criteria, you will receive an email stating that your status has changed to UNFIT.