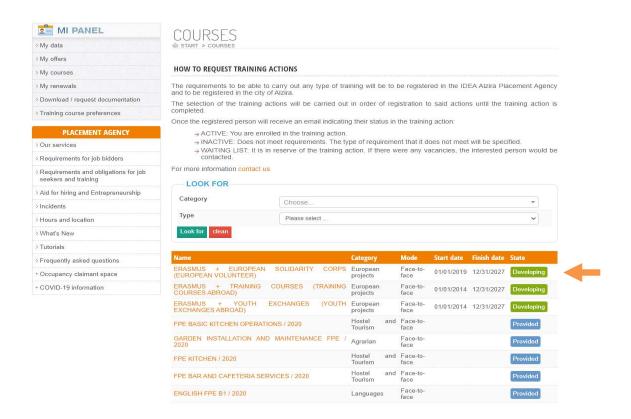

# My training courses

From our website, you can sccess all the training courses being offered at the moment. You can sign up to any course that you find interesting. Just access our employment site, look for courses and click on pre-enrol.

#### LATEST COURSES ERASMUS + EUROPEAN SOLIDARITY CORPS (EUROPEAN European Face-to-01/01/2019 12/31/2027 VOLUNTEER) projects face ERASMUS + TRAINING COURSES (TRAINING COURSES ABROAD) Face-to-face 01/01/2014 12/31/2027 ERASMUS + YOUTH EXCHANGES (YOUTH EXCHANGES European Face-to-face 01/01/2014 12/31/2027 projects Hostel and Tourism Face-to-face FPE BASIC KITCHEN OPERATIONS / 2020 Face-to-face GARDEN INSTALLATION AND MAINTENANCE FPE / 2020 Agrarian Hostel and Face-to-FPE KITCHEN / 2020 Hostel and Face-to-face FPE BAR AND CAFETERIA SERVICES / 2020 Face-to-ENGLISH FPE B1 / 2020 Languages

You will be able to follow the courses you have applied for in your 'My courses' section.