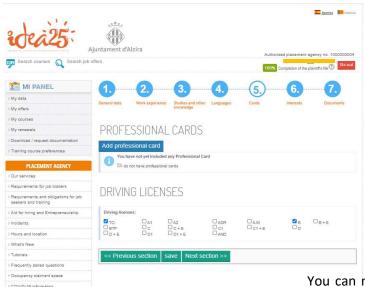

LANGUAGES can be very important when it comes to finding a new job... make sure you add all the ones you know!

Once you are done with the languages section, your next step is to tell us about your professional licenses 'PROFESSIONAL CARDS' such as food safety standards, health and safety, forklift license and more general driving licenses such as motorbike, car, lorry...

You can make changes anytime you need to by clicking "edit item" or delete information by clicking "remove item".

We are nearly finished, you just need to tell us about your OCCUPATIONS OF INTEREST, as well as TRAINING INTERESTS.