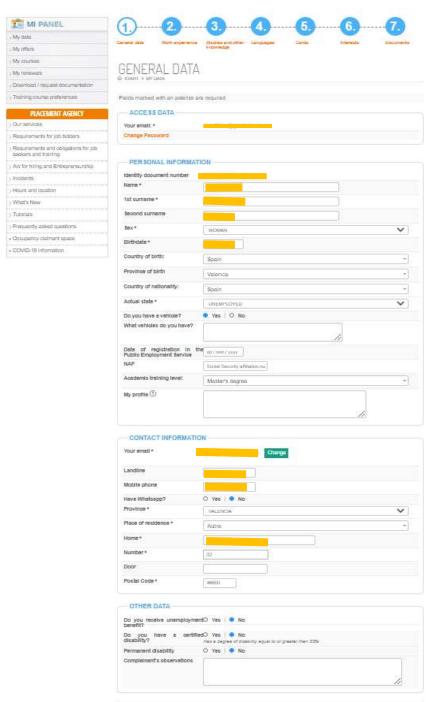

Once your account is validated, you will have to access the site via ideaalzira.portalemp.com and log in using your username and password.

You should now access MI PANEL/ My data and fill in all the requested information.

save Next section >>

Fill in your PERSONAL AND CONTACT DETAILS and don't forget to keep them updated, since you could miss out on a good opportunity if we cannot get in touch.

Fill in all of the work experience you feel will be relevant to your job search. Click on Add work experience and do not forget to keep it up to date.