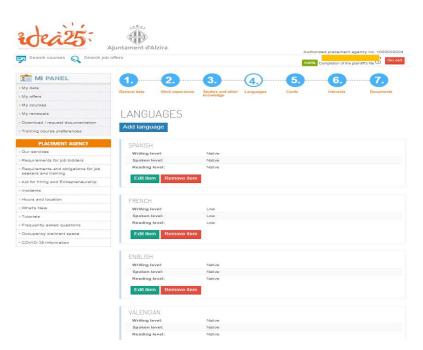

LANGUAGES can be very important when it comes to finding a new job... make sure you add all the ones you know!

Once you are done with the languages section, your next step is to tell us about your professional licenses 'PROFESSIONAL CARDS' such as food safety standards, health and safety, forklift license and more general driving licenses such as motorbike, car, lorry...