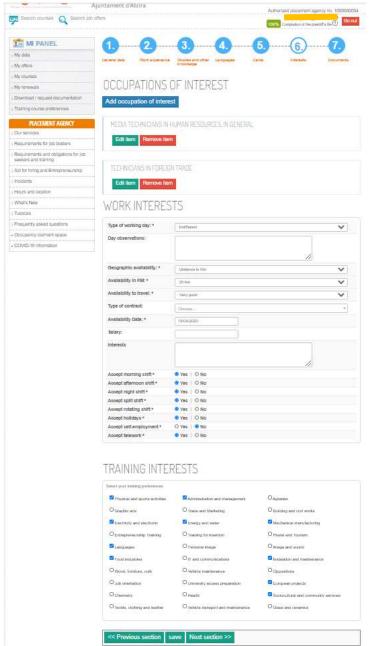

You can make changes anytime you need to by clicking "edit item" or delete information by clicking "remove item".

We are nearly finished, you just need to tell us about your OCCUPATIONS OF INTEREST, as well as TRAINING INTERESTS.