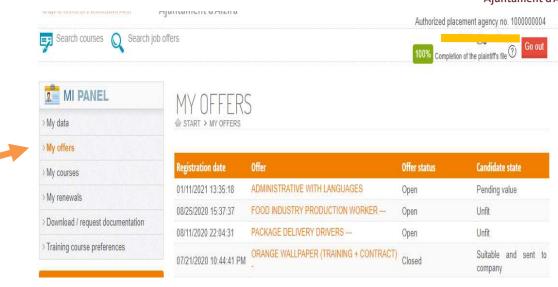

#### What does it all mean?

# Pending value

This means that our team has received your application and they will soon check if you meet the criteria that the advertising company has stated as essential. Until one of our team members checks your application, your status will be 'pending value'.

# Suitable and sent to company

If you meet all the criteria set by the company, your status will change to SUITABLE AND SENT TO COMPANY. You will receive and email stating that your CV and contact details have been passed on.

When your status changes to <u>Suitable</u>, your CV is sent to the Company and it is they who decide whether they call you for an interview or not.

Unfit

If, on the other hand, you do not fulfil the criteria, you will receive an email stating that your status has changed to UNFIT.