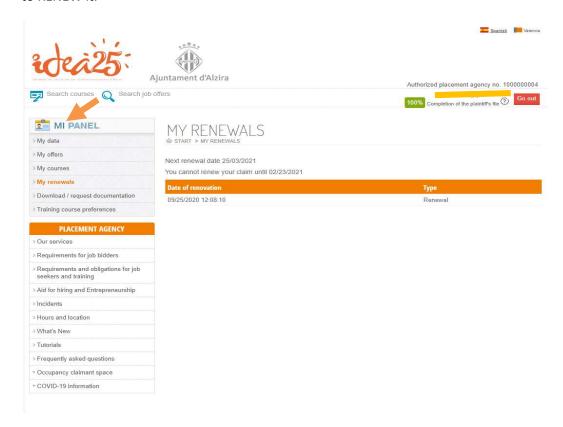

## My renewals

Each registration expires every 6 months, therefore, when that time goes by, you will have to RENEW it.

As you can see, in the 'My renewals' section you can check the date your next renewal is due.

You should bear this in mind so your profile remains active. This is the only way you will be able to continue showing interest in new vacancies.

If you do not renew your registration after 6 months and in the future, you start looking for work again, you will need to come to Idea to re-register, since you will not be able to do it from your computer. You will need to arrange an appointment with our orientation department via our website or calling us on 962455101.

You will be reminded via email that the renewal is due 30, 5, 4, 3, 2, 1 days before and the very day your registration will become passive. You should keep an eye on your emails to avoid your status changing to passive.