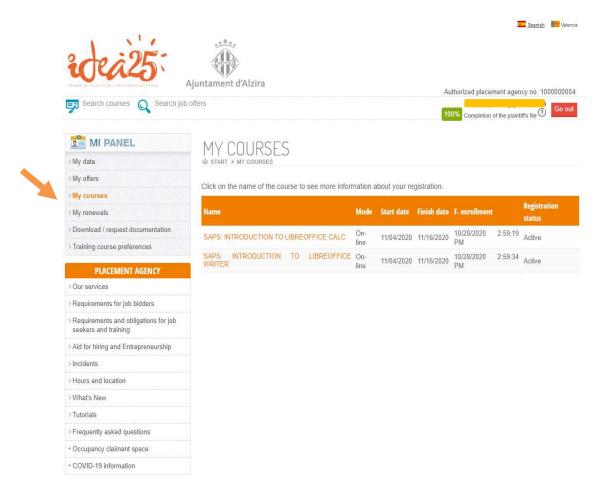

You will be able to follow the courses you have applied for in your 'My courses' section.