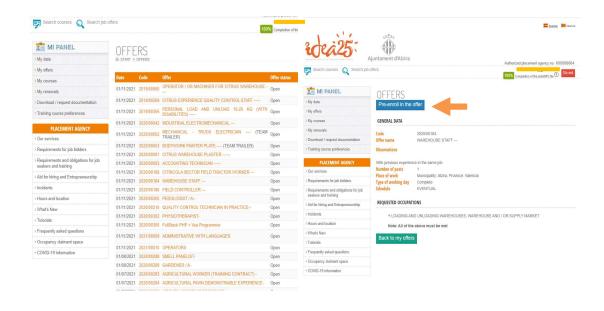

Now that you can see all of the available vacancies, select each one of them to see the job specifications and requirements.

If you are interested in a vacancy and meet the selection criteria, click on PRE-ENROL IN THE OFFER. Once you do this, you will have applied and you will be able to follow the selection process in your 'My offers' section. This is how to do it: