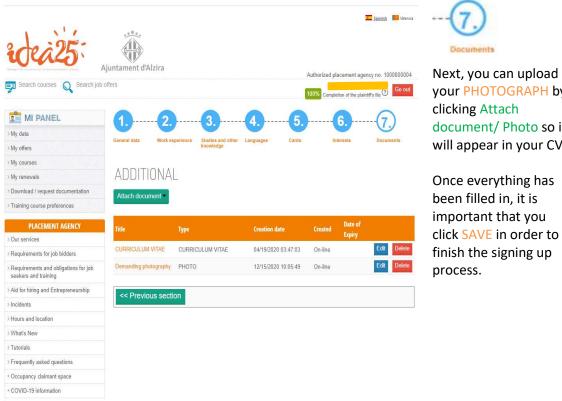

your PHOTOGRAPH by document/ Photo so it will appear in your CV.

click **SAVE** in order to

In order to know if your registration has been successfully finished, check that the completion percentage % appears green.