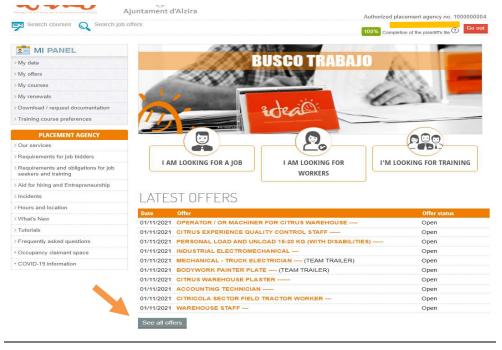

# My vacancies. How can I apply to job vacancies?

In order to apply, you must first log in with your email address and password.

Once logged in, you must click on SEARCH JOB OFFERS, or 'see all offers'.

Now that you can see all of the available vacancies, select each one of them to see the job specifications and requirements.

If you are interested in a vacancy and meet the selection criteria, click on PRE-ENROL IN THE OFFER. Once you do this, you will have applied and you will be able to follow the selection process in your 'My offers' section. This is how to do it: