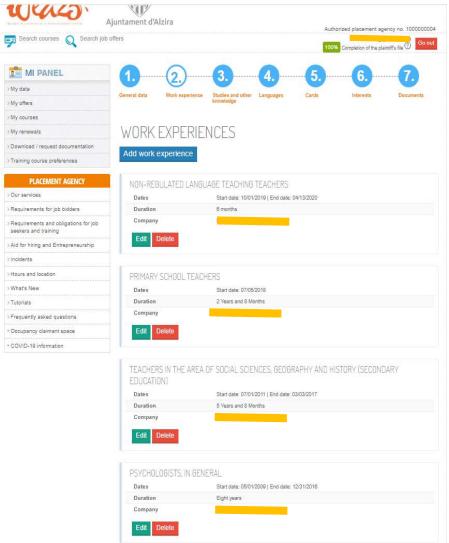

save Next section >>

Fill in your PERSONAL AND CONTACT DETAILS and don't forget to keep them updated, since you could miss out on a good opportunity if we cannot get in touch.

Fill in all of the work experience you feel will be relevant to your job search. Click on Add work experience and do not forget to keep it up to date.