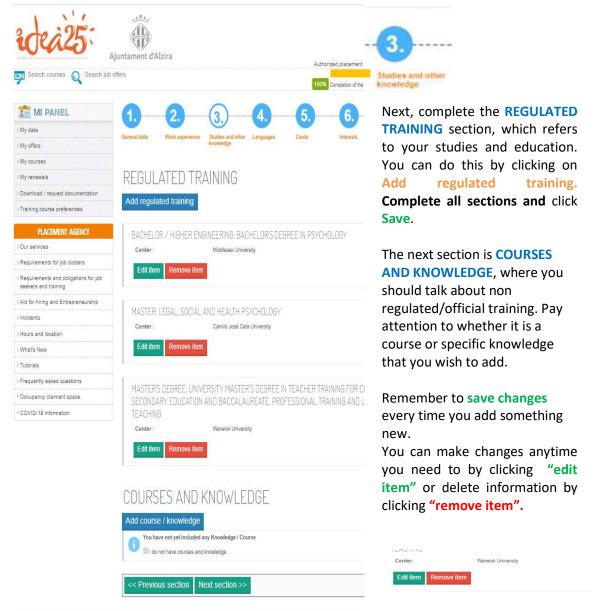

This step is incredibly important since this is the information we will see whenever we are looking for candidates.

Please introduce all the relevant information regarding your training, education level, driving licenses, own car, availability to travel and so on. Before you change tabs, remember to always click save followed by "Next section>>"

save Next section >>

Fill in your PERSONAL AND CONTACT DETAILS and don't forget to keep them updated, since you could miss out on a good opportunity if we cannot get in touch.

Fill in all of the work experience you feel will be relevant to your job search. Click on Add work experience and do not forget to keep it up to date.

LANGUAGES can be very important when it comes to finding a new job... make sure you add all the ones you know!

Once you are done with the languages section, your next step is to tell us about your professional licenses 'PROFESSIONAL CARDS' such as food safety standards, health and safety, forklift license and more general driving licenses such as motorbike, car, lorry...

You can make changes anytime you need to by clicking "edit item" or delete information by clicking "remove item".

We are nearly finished, you just need to tell us about your OCCUPATIONS OF INTEREST, as well as TRAINING INTERESTS.