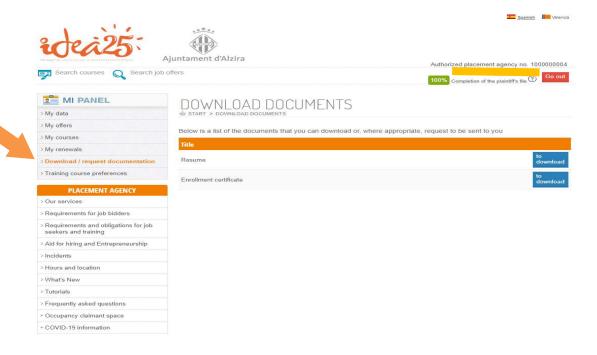

# **Download/request documents**

Can I get an ENROLLMENT CERTIFICATE (registration certificate)?

Of course! And quite easily as well.

When you access our employment site, click on download/request documentation, find 'enrollment certificate' and click to download:

Also, you can DOWNLOAD YOUR RESUME (CV). The document will be downloaded as a pdf.

This is what you will see in your registration certificate (which will be in Spanish).