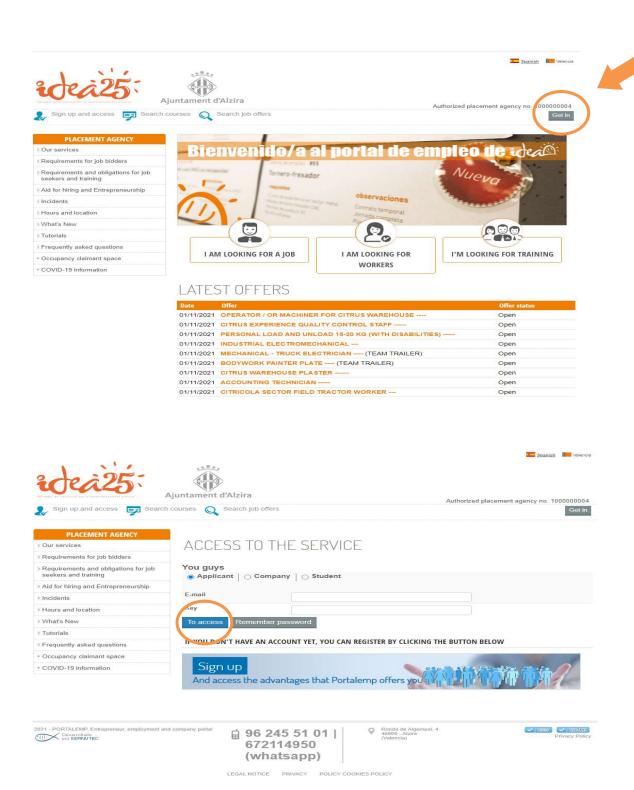

Once your account is validated, you will have to access the site via ideaalzira.portalemp.com and log in using your username and password.

You should now access MI PANEL/ My data and fill in all the requested information.