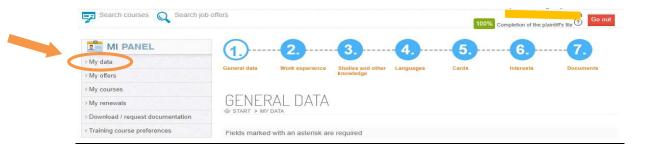

Once your account is validated, you will have to access the site via ideaalzira.portalemp.com and log in using your username and password.

You should now access MI PANEL/ My data and fill in all the requested information.

This step is incredibly important since this is the information we will see whenever we are looking for candidates.

Please introduce all the relevant information regarding your training, education level, driving licenses, own car, availability to travel and so on. Before you change tabs, remember to always click save followed by "Next section>>"

save Next section >>

Fill in your PERSONAL AND CONTACT DETAILS and don't forget to keep them updated, since you could miss out on a good opportunity if we cannot get in touch.

Fill in all of the work experience you feel will be relevant to your job search. Click on Add work experience and do not forget to keep it up to date.