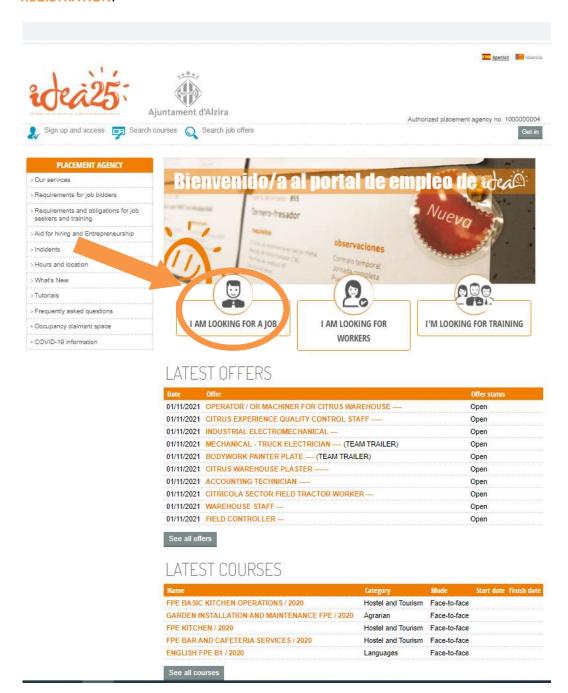

# How can I sign up as a job seeker?

This is the entry page to our website:

http://www.idea-alzira.com/

You should click on **PORTALEMP**:

You can also access it directly via ideaalzira.portalemp.com

Next, you should click on I AM LOOKING FOR A JOB:

Once in I AM LOOKING FOR A JOB fill in the form JOB AND TRAINING APPLICANT REGISTRATION:

Once filled in, click on SIGN UP and follow the steps requested by the website.

You will receive a confirmation email. You must open it and validate your email address in order to continue with the process.